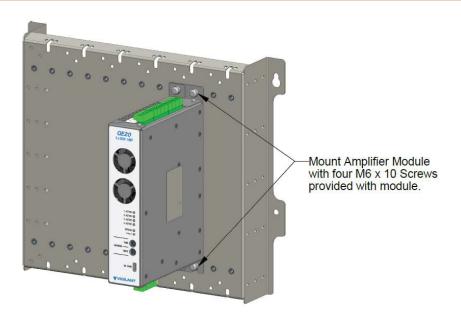

## Each kit contains:

- 1 x Quad 25W Amplifier Module
- 1 x RJ45 ethernet lead, 200mm long
- 1 x RJ45 ethernet lead, 1000mm long
- 1 x 24VDC 2way extension loom
- 1 x 3way splitter loom
- 4 x M6 x 10mm mounting screws
- 1 x Installation Guide